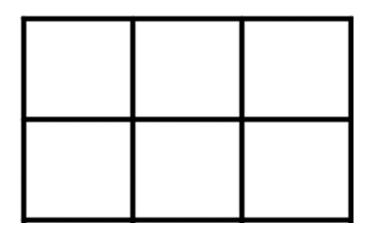

## **Algebra BINGO**

Write 6 integers between 1 and 20 in the grid below

Make sure you post your numbers on the chat, just before we start playing.

Get a full house to win!!!