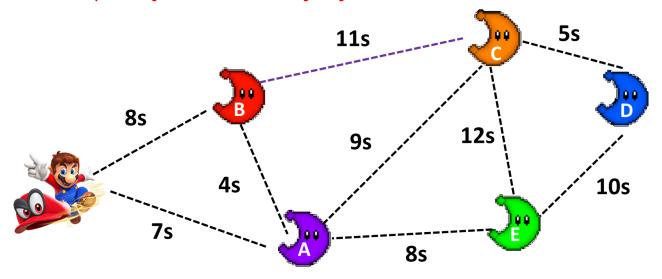

### Warm Up - Aanya Sheth - Mario Odyssey

| Moon Order: | Time: |
|-------------|-------|
|             |       |