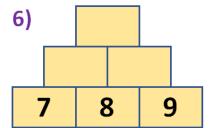

# **MATHS** with Dan

## **Measurement (A)**



You will need a ball of string (at least 2 metres) for this lesson and a cut out of the ruler template

### Warm Up - Number Pyramids





















#### **Measurement Treasure Hunt**

| 1)  | Length of a Toy Car    |               |   |
|-----|------------------------|---------------|---|
| 2)  | Width of a piece of    |               | C |
|     | printer paper          |               | 0 |
| 3)  | Width of a mobile      | O D           |   |
|     | phone screen           | В             | 2 |
| 4)  | Length of one of your  | <u>_</u>      | _ |
|     | shoes                  | I I           |   |
| 5)  | Length of your cubit   |               |   |
| 6)  | Length of your TV      | <del></del>   | - |
| 0)  | remote control         | I I           |   |
| 7)  | Height of a door       |               |   |
| 8)  | Perimeter of a £5 note |               |   |
| 9)  | Perimeter of a mobile  | I I           |   |
| 9)  | phon