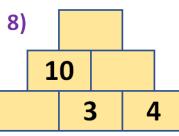

# **MATHS** with Dan

## **Measurement (A)**



You will need a ball of string (at least 2 metres) for this lesson and a cut out of the ruler template

### Warm Up - Number Pyramids





















#### **Measurement Treasure Hunt**

| 1)  | Length of a Toy Car    |               |   |
|-----|------------------------|---------------|---|
| 2)  | Width of a piece of    |               | C |
|     | printer paper          |               | 0 |
| 3)  | Width of a mobile      | O D           |   |
|     | phone screen           | В             | 2 |
| 4)  | Length of one of your  | <u>_</u>      | _ |
|     | shoes                  | I I           |   |
| 5)  | Length of your cubit   |               |   |
| 6)  | Length of your TV      | <del></del>   | - |
| 0)  | remote control         | I I           |   |
| 7)  | Height of a door       |               |   |
| 8)  | Perimeter of a £5 note |               |   |
| 9)  | Perimeter of a mobile  | I I           |   |
| 9)  | phone scre