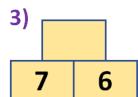

# **MATHS** with Dan

## **Measurement (A)**



You will need a ball of string (at least 2 metres) for this lesson and a cut out of the ruler template

### Warm Up - Number Pyramids





















#### **Measurement Treasure Hunt**

| 1)  | Length of a Toy Car    |               |   |
|-----|------------------------|---------------|---|
| 2)  | Width of a piece of    |               | C |
|     | printer paper          |               | 0 |
| 3)  | Width of a mobile      | O D           |   |
|     | phone screen           | В             | 2 |
| 4)  | Length of one of your  | <u>_</u>      | _ |
|     | shoes                  | I I           |   |
| 5)  | Length of your cubit   |               |   |
| 6)  | Length of your TV      | <del></del>   | - |
| 0)  | remote control         | I I           |   |
| 7)  | Height of a door       |               |   |
| 8)  | Perimeter of a £5 note |               |   |
| 9)  | Perimeter of a mobile  | I I           |   |
| 9)