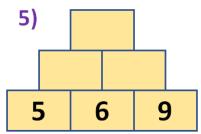

# **MATHS** with Dan

## **Measurement (A)**



You will need a ball of string (at least 2 metres) for this lesson and a cut out of the ruler template

### Warm Up - Number Pyramids





















#### **Measurement Treasure Hunt**

| 1)  | Length of a Toy Car    |               |   |
|-----|------------------------|---------------|---|
| 2)  | Width of a piece of    |               | C |
|     | printer paper          |               | 0 |
| 3)  | Width of a mobile      | O D           |   |
|     | phone screen           | В             | 2 |
| 4)  | Length of one of your  | <u>_</u>      | _ |
|     | shoes                  | I I           |   |
| 5)  | Length of your cubit   |               |   |
| 6)  | Length of your TV      | <del></del>   | - |
| 0)  | remote control         | I I           |   |
| 7)  | Height of a door       |               |   |
| 8)  | Perimeter of a £5 note |               |   |
| 9)  | Perimeter of a mobile  | I I           |   |
| 9)  | ph