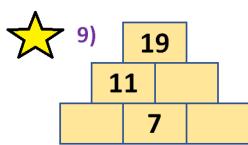

# **MATHS** with Dan

## **Measurement (A)**



You will need a ball of string (at least 2 metres) for this lesson and a cut out of the ruler template

### Warm Up - Number Pyramids





















#### **Measurement Treasure Hunt**

| 1)  | Length of a Toy Car    |               |   |
|-----|------------------------|---------------|---|
| 2)  | Width of a piece of    |               | C |
|     | printer paper          |               | 0 |
| 3)  | Width of a mobile      | O D           |   |
|     | phone screen           | В             | 2 |
| 4)  | Length of one of your  | <u>_</u>      | _ |
|     | shoes                  | I I           |   |
| 5)  | Length of your cubit   |               |   |
| 6)  | Length of your TV      | <del></del>   | - |
| 0)  | remote control         | I I           |   |
| 7)  | Height of a door       |               |   |
| 8)  | Perimeter of a £5 note |               |   |
| 9)  | Perimeter of a mobile  | I I           |   |
| 9)  | phone screen