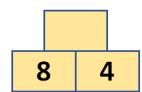

# **MATHS** with Dan

## **Measurement (A)**



You will need a ball of string (at least 2 metres) for this lesson and a cut out of the ruler template

### Warm Up - Number Pyramids





















#### **Measurement Treasure Hunt**

| 1)  | Length of a Toy Car    |               |   |
|-----|------------------------|---------------|---|
| 2)  | Width of a piece of    |               | C |
|     | printer paper          |               | 0 |
| 3)  | Width of a mobile      | O D           |   |
|     | phone screen           | В             | 2 |
| 4)  | Length of one of your  | <u>_</u>      | _ |
|     | shoes                  | I I           |   |
| 5)  | Length of your cubit   |               |   |
| 6)  | Length of your TV      | <del></del>   | - |
| 0)  | remote control         | I I           |   |
| 7)  | Height of a door       |               |   |
| 8)  | Perimeter of a £5 note |               |   |
| 9)  | Perimeter of a mobile  | I I           |   |
| 9)