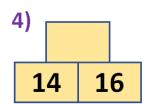

# **MATHS** with Dan

## **Measurement (A)**



You will need a ball of string (at least 2 metres) for this lesson and a cut out of the ruler template

### Warm Up - Number Pyramids





















#### **Measurement Treasure Hunt**

| 1)  | Length of a Toy Car    |               |   |
|-----|------------------------|---------------|---|
| 2)  | Width of a piece of    |               | C |
|     | printer paper          |               | 0 |
| 3)  | Width of a mobile      | O D           |   |
|     | phone screen           | В             | 2 |
| 4)  | Length of one of your  | <u>_</u>      | _ |
|     | shoes                  | I I           |   |
| 5)  | Length of your cubit   |               |   |
| 6)  | Length of your TV      | <del></del>   | - |
| 0)  | remote control         | I I           |   |
| 7)  | Height of a door       |               |   |
| 8)  | Perimeter of a £5 note |               |   |
| 9)  | Perimeter of a mobile  | I I           |   |
| 9)  |