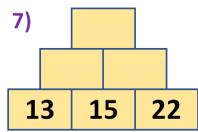

# **MATHS** with Dan

## **Measurement (A)**



You will need a ball of string (at least 2 metres) for this lesson and a cut out of the ruler template

### Warm Up - Number Pyramids





















#### **Measurement Treasure Hunt**

| 1)  | Length of a Toy Car    |               |   |
|-----|------------------------|---------------|---|
| 2)  | Width of a piece of    |               | C |
|     | printer paper          |               | 0 |
| 3)  | Width of a mobile      | O D           |   |
|     | phone screen           | В             | 2 |
| 4)  | Length of one of your  | <u>_</u>      | _ |
|     | shoes                  | I I           |   |
| 5)  | Length of your cubit   |               |   |
| 6)  | Length of your TV      | <del></del>   | - |
| 0)  | remote control         | I I           |   |
| 7)  | Height of a door       |               |   |
| 8)  | Perimeter of a £5 note |               |   |
| 9)  | Perimeter of a mobile  | I I           |   |
| 9)  | phone