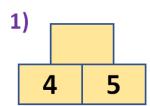

# **MATHS** with Dan

## **Measurement (A)**



You will need a ball of string (at least 2 metres) for this lesson and a cut out of the ruler template

### Warm Up - Number Pyramids





















#### **Measurement Treasure Hunt**

| 1)  | Length of a Toy Car    |               |   |
|-----|------------------------|---------------|---|
| 2)  | Width of a piece of    |               | C |
|     | printer paper          |               | 0 |
| 3)  | Width of a mobile      | O D           |   |
|     | phone screen           | В             | 2 |
| 4)  | Length of one of your  | <u>_</u>      | _ |
|     | shoes                  | I I           |   |
| 5)  | Length of your cubit   |               |   |
| 6)  | Length of your TV      | <del></del>   | - |
| 0)  | remote control         | I I           |   |
| 7)  | Height of a door       |               |   |
| 8)  | Perimeter of a £5 note |               |   |
| 9)  | Perimeter of a mobile  | I I           |   |
|