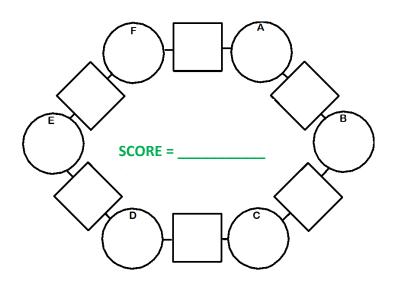

### Warm Up - Product and Sum Ring

#### 1st Attempt

# SCORE =

#### 2nd Attempt